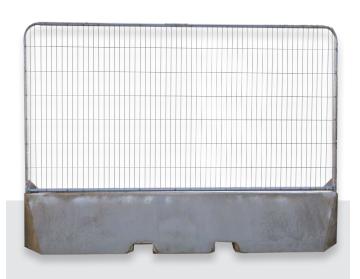

## Security barriers for crowd control at stadiums

Alfastop security barriers play a pivotal role in orchestrating order and safety at large-scale events at stadiums and venues.

Alfastop has been specifically designed to work with Heras fencing to provide a much more stable and secure barrier solution to help with crowd control.

## Perfect combination

Conventional Heras fencing has the disadvantage of being easily toppled over, especially if banners have been attached to them, which can make them prone to being blown over.

The risk of this is significantly reduced by using the Alfastop with Heras fencing, as the Alfastop's weight of 1.74 tonnes provides a robust and secure platform that can only be moved with a forklift.

## Benefits of Alfastop

- Designed specifically to work with a standard Heras fence panel
- Can be swiftly installed
- Significantly reduces the risk of the fencing being blown or knocked over
- Can be customized with event branding and safety information
- Requires very little maintenance
- Can be moved with a forklift to reposition the units
- Can be used as both a temporary and permanent solution
- · Low or zero maintenance

The combination of the Alfastop concrete barrier and Heras fencing offers the best of both worlds, providing a reliable method of crowd control and security for stadiums.

Maximise the usefulness of your crowd control barriers with your own branding