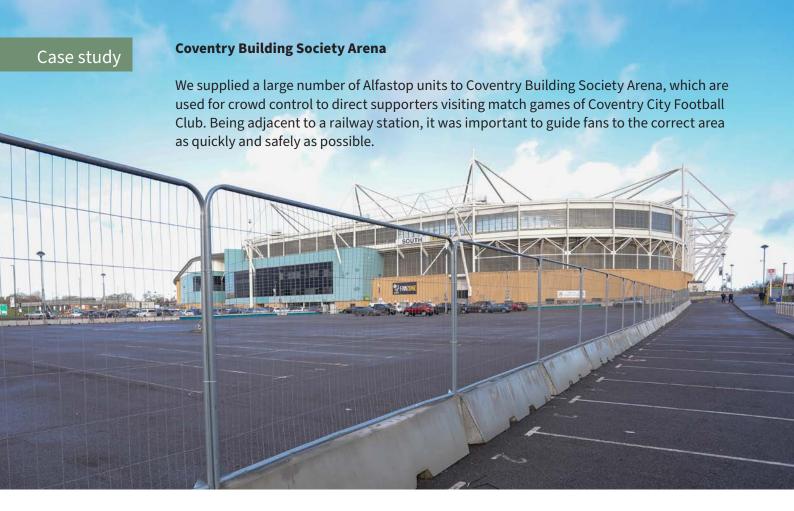

## Security barriers for crowd control at stadiums

Alfastop security barriers play a pivotal role in orchestrating order and safety at large-scale events at stadiums and venues.

Alfastop has been specifically designed to work with Heras fencing to provide a much more stable and secure barrier solution to help with crowd control.

## Perfect combination

Conventional Heras fencing has the disadvantage of being easily toppled over, especially if banners have been attached to them, which can make them prone to being blown over.

The risk of this is significantly reduced by using the Alfastop with Heras fencing, as the Alfastop's weight of 1.74 tonnes provides a robust and secure platform that can only be moved with a forklift.

The combination of the Alfastop concrete barrier and Heras fencing offers the best of both worlds, providing a reliable method of crowd control and security for stadiums.

Maximise the usefulness of your crowd control barriers with your own branding