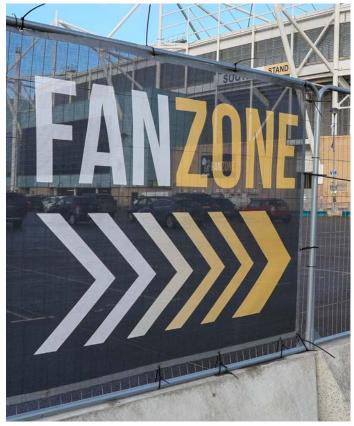

The Heras fencing can be branded using skins or covers, or alternatively, banners can be attached to the panels. Customisation options for event branding not only enhance the aesthetic appeal of the security barriers, but also serve as effective marketing tools. Event organisers can seamlessly integrate branding and safety information, maximising the usefulness of the Alfastop crowd control barriers.