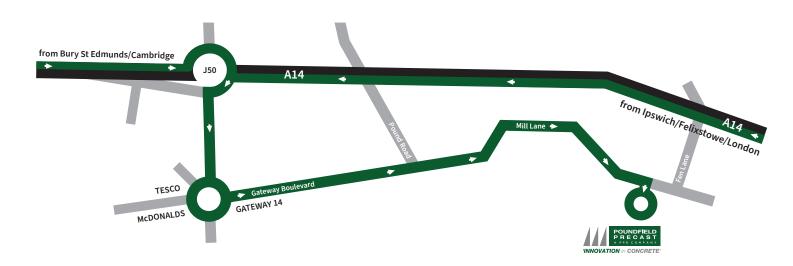

### Specified route of access from A14

Exit A14 at Junction 50 only to A1120/B1113/Stowmarket/Stowupland/Needham Market

DO NOT USE JUNCTION 51 DUE TO SIZE RESTRICTIONS

#### FROM BURY ST EDMUNDS/CAMBRIDGE take the exit at Junction 50 and at the roundabout take the 3rd exit to A1120 FROM IPSWICH take the exit at Junction 50 and at the roundabout take the 2nd exit to A1120

- At the next roundabout (Tesco and McDonalds on right) take the first left onto Gateway Boulevard
- Follow the road to Mill Lane
- After approximately 1.3 miles turn right into Poundfield Precast