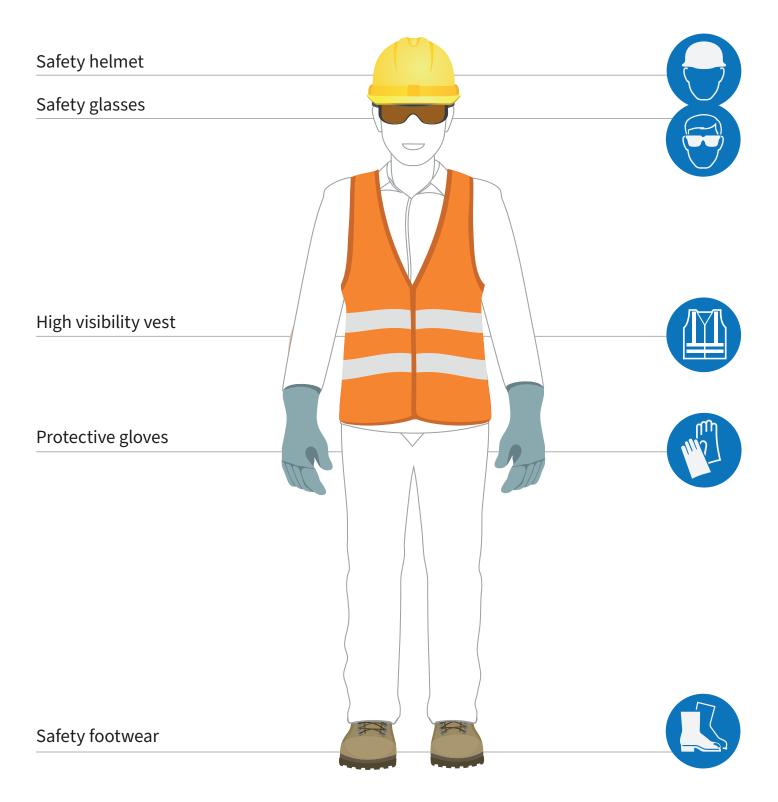

#### Notice to all drivers

Please be reminded to wear the appropriate PPE whilst visiting the site.

You should wear: Hard hat, high visibility vest or jacket, safety glasses, gloves and safety boots.

# Mandatory PPE

Please make sure you are wearing all the PPE shown.