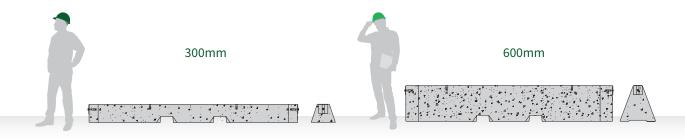

The quick and easy alternative to using traditional site hoarding or fencing.

| Height | 300mm        | 600mm        |
|--------|--------------|--------------|
| Length | 3450mm       | 3450mm       |
| Depth  | 400mm        | 600mm        |
| Weight | 0.725 tonnes | 1.739 tonnes |