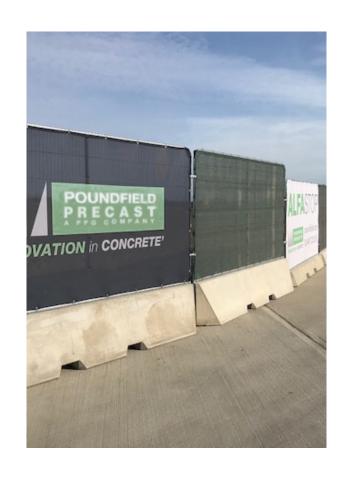

## **Summary**

As well as being ideal for perimeter fencing, the Alfastop® can also be used to protect your workforce and visitors from hazards on site.

A temporary or permanent solution, Alfastops® innovative precast concrete 'base' design, with preset location points for either wooden or metal posts, provides flexibility to its uses.

Forklift tine holes at the bottom also add ease of manoeuvrability and reconfiguration when required.

- Instant site security from the moment of delivery
- Easy to reconfigure or extend your fencing
- Offers a temporary or permanent solution
- Reusable for multiple applications
- Added branding for your business is also an option
- Alfastop® is designed specifically to work with a standard Heras fence