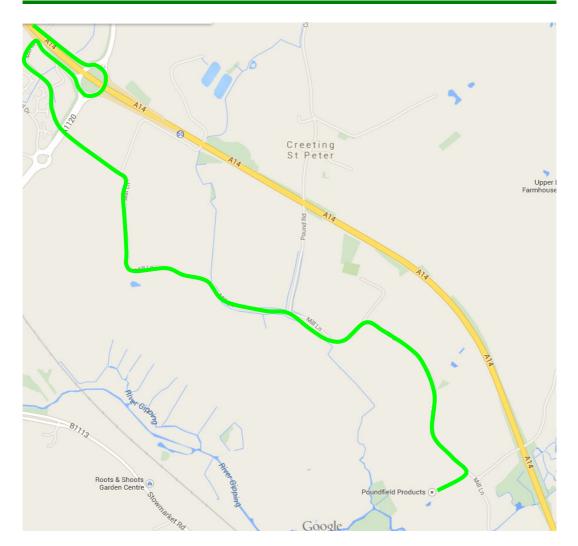

## **ACCESS ROUTE A14 WESTBOUND**

## SPECIFIED ROUTE OF ACCESS FROM A14 WESTBOUND (IPSWICH)

- 1. Exit A14 at junction 51 to A140 / B1078 / Diss / Norwich
- 2. At the roundabout, take the 2<sup>nd</sup> exit onto Kettle Lane
- 3. Continue onto Coddenham Road / B1078
- 4. Turn right onto Flordon Road
- 5. Continue onto Jack's Green Road
- 6. Continue onto Mill Lane