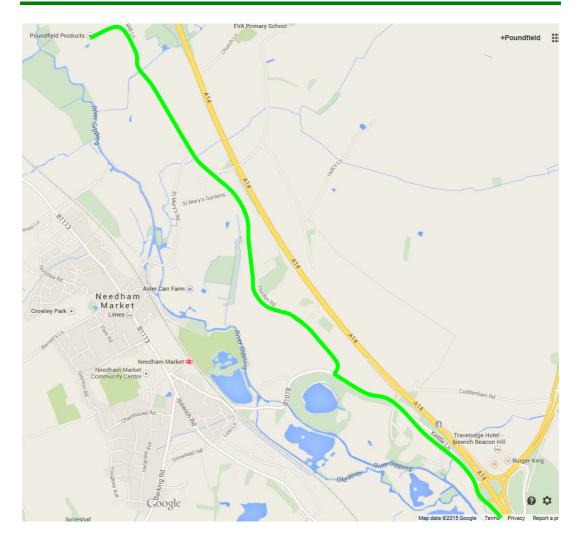

## **ACCESS ROUTE A14 EASTBOUND**

## SPECIFIED ROUTE OF ACCESS FROM A14 EASTBOUND (CAMBRIDGE)

- 1. Exit A14 at junction 50 to A1120 / B1113 / Stowmarket / Stowupland / Needham Mkt
- 2. At the roundabout, take the 4th exit
- 3. Turn left onto Mill Street
- 4. Turn left onto Creeting Road West
- 5. Continue onto Mill Lane